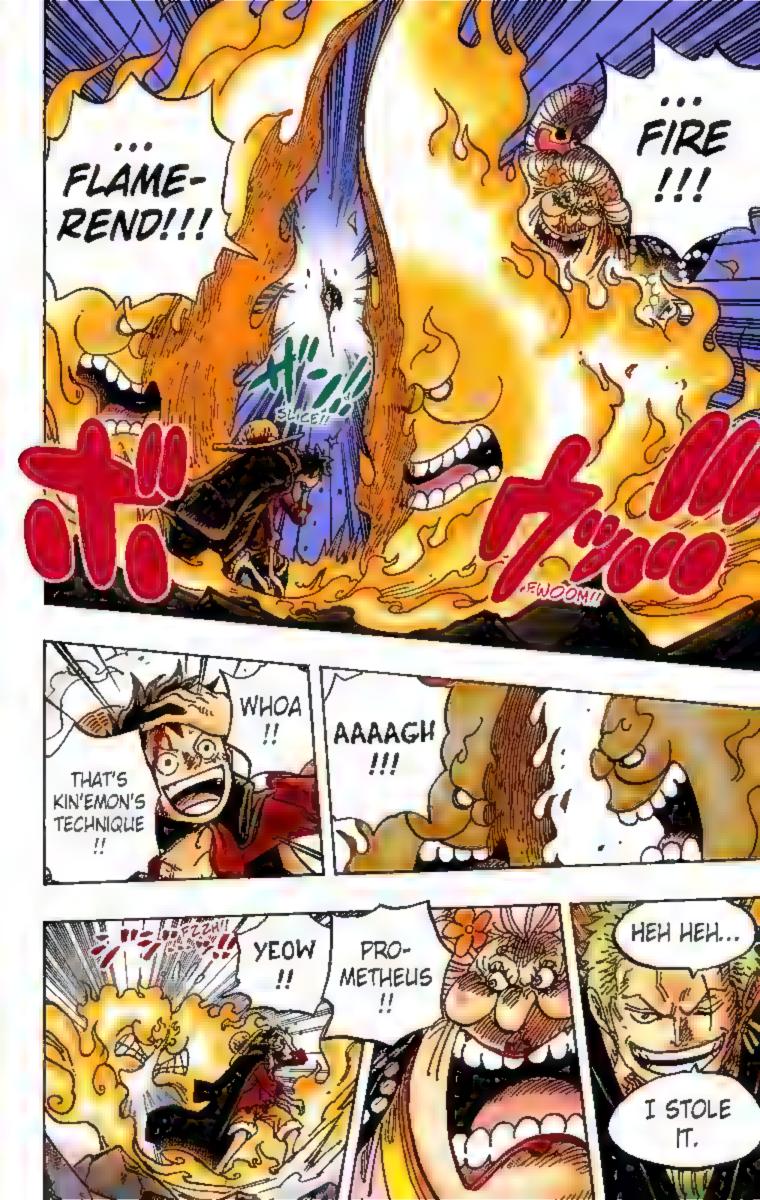

Foxfire Kin'emon Samural of Wano

Denjiro Formerly Kyoshiro

Raizo of the Mist Ninja of Wano

Kikunojo

Samurai of Wano

Ashura Doji (Shutenmaru) Chief, Head Mountain Thieves Brigade

Samural of Wano

Duke Dogstorm King of the Day,